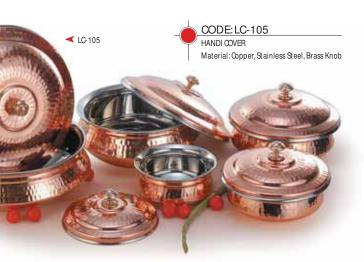

# **TABLEWARES**

Presenting a whole new range of copperware to revive the fabled charm of Indian hospitality. These glittering articles would surely add a vigour of pristine glory in all occasions of life.



CODE: LC-101 TAWA / ROUND PLATTER Material: Copper, Stainless Steel



LC-104 ≻







Material: Copper, Stainless Steel



### **TABLEWARES**



OVAL PLATTER Material: Copper, Stainless Steel



CODE:LC-110

SIGRI / BURNER STAND-Designer Legs Material: Copper, Barss







SIGRI / BURNER STAND-Plain Material: Copper

# TABLEWARES









CODE: LC-113

BARBEQUE

Material: Copper





CODE: LC-116 AMRAPALI GLASS Material: Copper, Stainless Steel



CODE: LC-118 TAPPER GLASS Material: Copper, Stainless Steel

CODE: LC-114 ICE BUCKET Material: Copper, Stainless Steel, Brass Knob

TT



MUGLAI JUG Material: Copper, Brass

### **TABLEWARES**



## **TABLEWARES**

Think Copper Think La Coppera





CODE: LC-130 FULL PLATE Material: Copper, Stainless Steel





Material: Copper, Stainless Steel









CODE: LC-132 SAUCE POT Material: Copper, Stainless Steel

#### TABLE ACCESSORIES



## **TABLEWARES**





Think