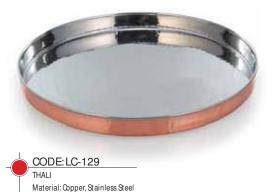

## **TABLEWARES**

Think Copper Think La Coppera

CODE: LC-130 FULL PLATE Material: Copper, Stainless Steel

Material: Copper, Stainless Steel

CODE: LC-132 SAUCE POT Material: Copper, Stainless Steel