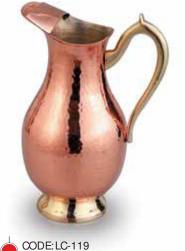

# **TABLEWARES**

Presenting a whole new range of copperware to revive the fabled charm of Indian hospitality. These glittering articles would surely add a vigour of pristine glory in all occasions of life.



CODE: LC-101 TAWA / ROUND PLATTER Material: Copper, Stainless Steel



LC-104 ≻







Material: Copper, Stainless Steel



### **TABLEWARES**



OVAL PLATTER Material: Copper, Stainless Steel



CODE:LC-110

SIGRI / BURNER STAND-Designer Legs Material: Copper, Barss







SIGRI / BURNER STAND-Plain Material: Copper

# TABLEWARES









CODE: LC-113

BARBEQUE

Material: Copper





CODE: LC-116 AMRAPALI GLASS Material: Copper, Stainless Steel



CODE: LC-118 TAPPER GLASS Material: Copper, Stainless Steel

CODE: LC-114 ICE BUCKET Material: Copper, Stainless Steel, Brass Knob

TT



MUGLAI JUG Material: Copper, Brass

### **TABLEWARES**



## **TABLEWARES**

Think Copper Think La Coppera





CODE: LC-130 FULL PLATE Material: Copper, Stainless Steel





Material: Copper, Stainless Steel









CODE: LC-132 SAUCE POT Material: Copper, Stainless Steel

#### TABLE ACCESSORIES



## **TABLEWARES**





Think Copper Think La Coppera

CODE: LC-140 SERVING HANDI WITH HANDLE

Material: Copper, Stainless Steel, Brass

CODE: LC-141 SERVING KARAHI WITH HANDLE Material: Copper, Stainless Steel, Brass

🗲 LC-141









# **TWO TONE CUTLERY**



SLOTTED SPOON

Material: Copper, Stainless Steel

RICE SPOON

Material: Copper, Stainless Steel



< LC-221

CODE: LC-219 SPADE SPOON Material: Copper, Stainless Steel

CODE: LC-220

TABLE SPOON XL Material: Copper, Stainless Steel

C