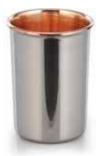

# **AQUAWARES**

Material: Copper

CODE: LC-303

FRIDGE BOTTLE

Material:Copper

Think Copper Think La Coppera

S.S. COPPER GLASS Material: Copper, Stainless Steel

17