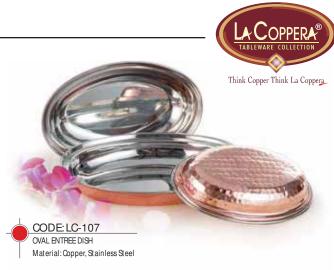

### **TABLEWARES**

OVAL PLATTER Material: Copper, Stainless Steel

CODE:LC-110

SIGRI / BURNER STAND-Designer Legs Material: Copper, Barss

SIGRI / BURNER STAND-Plain Material: Copper