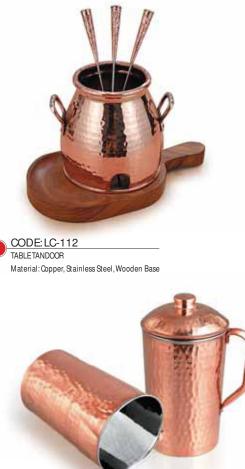

# TABLEWARES

CODE: LC-113

BARBEQUE

Material: Copper

CODE: LC-116 AMRAPALI GLASS Material: Copper, Stainless Steel

CODE: LC-118 TAPPER GLASS Material: Copper, Stainless Steel

CODE: LC-114 ICE BUCKET Material: Copper, Stainless Steel, Brass Knob

TT

MUGLAI JUG Material: Copper, Brass