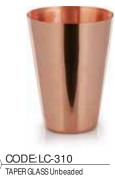

## **AQUAWARES**

Water stored in copperware is the boon of life. Purified, it helps to regulate digestion and cadiac orders-the basis of good health. Our scriptures also recommended the drinking of four glasses of water stored overnight in a copper utensil every morning.