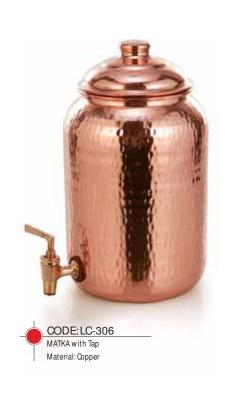

## **AQUAWARES**

Water stored in copperware is the boon of life. Purified, it helps to regulate digestion and cadiac orders-the basis of good health. Our scriptures also recommended the drinking of four glasses of water stored overnight in a copper utensil every morning.