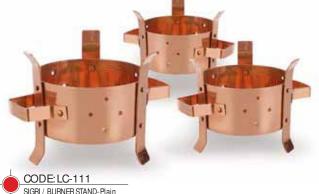

### **TABLEWARES**

OVAL PLATTER Material: Copper, Stainless Steel

CODE:LC-110

SIGRI / BURNER STAND-Designer Legs Material: Copper, Barss

SIGRI / BURNER STAND-Plain Material: Copper