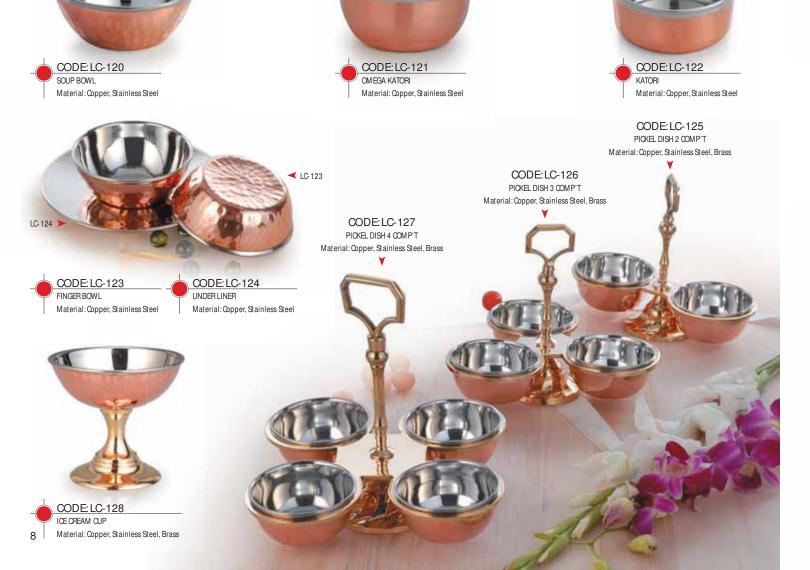

ne glory in all occasions of life.



CODE: LC-101 TAWA / ROUND PLATTER Material: Copper, Stainless Steel



LC-104 ≻







Material: Copper, Stainless Steel



### **TABLEWARES**



OVAL PLATTER Material: Copper, Stainless Steel



CODE:LC-110

SIGRI / BURNER STAND-Designer Legs Material: Copper, Barss







SIGRI / BURNER STAND-Plain Material: Copper

# TABLEWARES









CODE: LC-113

BARBEQUE

Material: Copper





CODE: LC-116 AMRAPALI GLASS Material: Copper, Stainless Steel



CODE: LC-118 TAPPER GLASS Material: Copper, Stainless Steel

CODE: LC-114 ICE BUCKET Material: Copper, Stainless Steel, Brass Knob

TT



MUGLAI JUG Material: Copper, Brass

### **TABLEWARES**



## **TABLEWARES**

Think Copper Think La Coppera





CODE: LC-130 FULL PLATE Material: Copper, Stainless Steel





Material: Copper, Stainless Steel









CODE: LC-132 SAUCE POT Material: Copper, Stainless Steel

#### TABLE ACCESSORIES



## **TABLEWARES**





Think Copper Think La Coppera

CODE: LC-140 SERVING HANDI WITH HANDLE

Material: Copper, Stainless Steel, Brass

CODE: LC-141 SERVING KARAHI WITH HANDLE Material: Copper, Stainless Steel, Brass

🗲 LC-141









# **TWO TONE CUTLERY**



SLOTTED SPOON

Material: Copper, Stainless Steel

RICE SPOON

Material: Copper, Stainless Steel



< LC-221

CODE: LC-219 SPADE SPOON Material: Copper, Stainless Steel

CODE: LC-220

TABLE SPOON XL Material: Copper, Stainless Steel

CODE: LC-218 SERVING SPOON XL Material: Copper, Stainless Steel

LC-220

CODE: LC-221 GOLCHI

Material: Copper, Stainless Steel

## **AQUAWARES**

Water stored in copperware