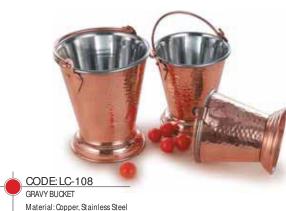

### **TABLEWARES**

OVAL PLATTER Material: Copper, Stainless Steel

CODE:LC-110

SIGRI / BURNER STAND-Designer Legs Material: Copper, Barss

SIGRI / BURNER STAND-Plain Material: Copper