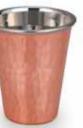

# TABLEWARES

CODE: LC-113

BARBEQUE

Material: Copper

CODE: LC-116 AMRAPALI GLASS Material: Copper, Stainless Steel

CODE: LC-118 TAPPER GLASS Material: Copper, Stainless Steel

CODE: LC-114 ICE BUCKET Material: Copper, Stainless Steel, Brass Knob