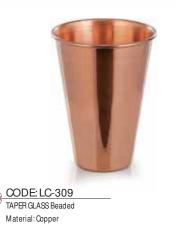

## **AQUAWARES**

Water stored in copperware is the boon of life. Purified, it helps to regulate digestion and cadiac orders-the basis of good health. Our scriptures also recommended the drinking of four glasses of water stored overnight in a copper utensil every morning.