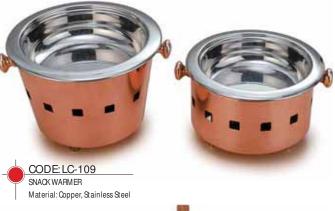

### **TABLEWARES**

OVAL PLATTER Material: Copper, Stainless Steel

CODE:LC-110

SIGRI / BURNER STAND-Designer Legs Material: Copper, Barss

SIGRI / BURNER STAND-Plain Material: Copper