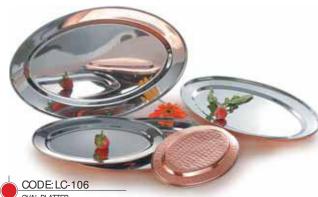

### **TABLEWARES**

OVAL PLATTER Material: Copper, Stainless Steel

CODE:LC-110

SIGRI / BURNER STAND-Designer Legs Material: Copper, Barss

SIGRI / BURNER STAND-Plain Material: Copper