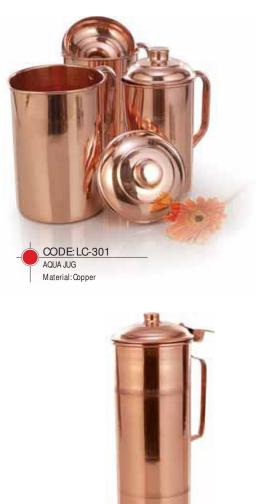

## **AQUAWARES**

Water stored in copperware is the boon of life. Purified, it helps to regulate digestion and cadiac orders-the basis of good health. Our scriptures also recommended the drinking of four glasses of water stored overnight in a copper utensil every morning.