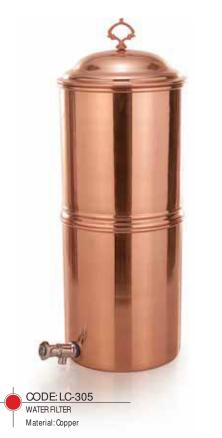

## **AQUAWARES**

Water stored in copperware is the boon of life. Purified, it helps to regulate digestion and cadiac orders-the basis of good health. Our scriptures also recommended the drinking of four glasses of water stored overnight in a copper utensil every morning.