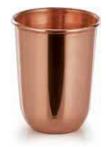

# **AQUAWARES**

Material: Copper

CODE: LC-303

FRIDGE BOTTLE

Material:Copper

Think Copper Think La Coppera

S.S. COPPER GLASS Material: Copper, Stainless Steel

17