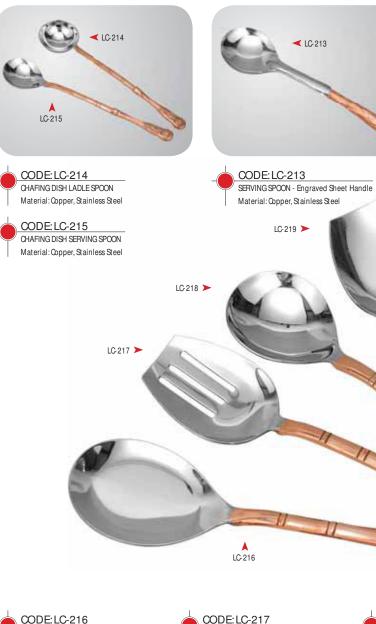

# **TWO TONE CUTLERY**

SLOTTED SPOON

Material: Copper, Stainless Steel

RICE SPOON

Material: Copper, Stainless Steel

< LC-221

CODE: LC-219 SPADE SPOON Material: Copper, Stainless Steel

CODE: LC-220

TABLE SPOON XL Material: Copper, Stainless Steel

CODE: LC-218 SERVING SPOON XL Material: Copper, Stainless Steel

LC-220

CODE: LC-221 GOLCHI

Material: Copper, Stainless Steel