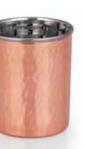

# TABLEWARES

CODE: LC-113

BARBEQUE

Material: Copper

CODE: LC-116 AMRAPALI GLASS Material: Copper, Stainless Steel

CODE: LC-118 TAPPER GLASS Material: Copper, Stainless Steel

CODE: LC-114 ICE BUCKET Material: Copper, Stainless Steel, Brass Knob