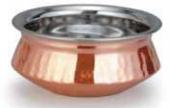

## **TABLEWARES**

Think Copper Think La Coppera

CODE: LC-140 SERVING HANDI WITH HANDLE

Material: Copper, Stainless Steel, Brass

CODE: LC-141 SERVING KARAHI WITH HANDLE Material: Copper, Stainless Steel, Brass