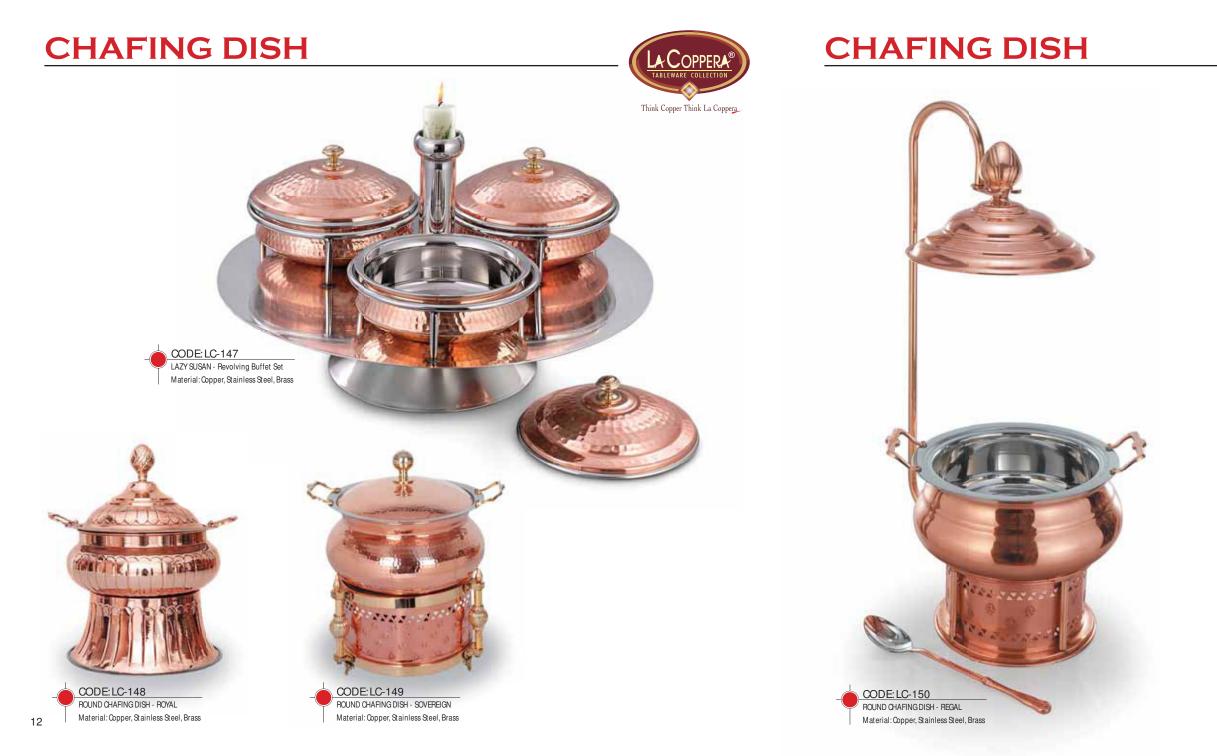

ABLEWARES









CODE: LC-113

BARBEQUE

Material: Copper





CODE: LC-116 AMRAPALI GLASS Material: Copper, Stainless Steel



CODE: LC-118 TAPPER GLASS Material: Copper, Stainless Steel

CODE: LC-114 ICE BUCKET Material: Copper, Stainless Steel, Brass Knob

TT



MUGLAI JUG Material: Copper, Brass

### **TABLEWARES**



## **TABLEWARES**

Think Copper Think La Coppera





CODE: LC-130 FULL PLATE Material: Copper, Stainless Steel





Material: Copper, Stainless Steel









CODE: LC-132 SAUCE POT Material: Copper, Stainless Steel

#### TABLE ACCESSORIES



## **TABLEWARES**





Think Copper Think La Coppera

CODE: LC-140 SERVING HANDI WITH HANDLE

Material: Copper, Stainless Steel, Brass

CODE: LC-141 SERVING KARAHI WITH HANDLE Material: Copper, Stainless Steel, Brass

🗲 LC-141









# **TWO TONE CUTLERY**



SLOTTED SPOON

Material: Copper, Stainless Steel

RICE SPOON

Material: Copper, Stainless Steel



< LC-221

CODE: LC-219 SPADE SPOON Material: Copper, Stainless Steel

CODE: LC-220

TABLE SPOON XL Material: Copper, Stainless Steel

CODE: LC-218 SERVING SPOON XL Material: Copper, Stainless Steel

LC-220

CODE: LC-221 GOLCHI

Material: Copper, Stainless Steel

## **AQUAWARES**

Water stored in copperware is the boon of life. Purified, it helps to regulate digestion and cadiac orders-the basis of good health. Our scriptures also recommended the drinking of four glasses of water stored overnight in a copper utensil every morning.



# **AQUAWARES**















Material: Copper

CODE: LC-303

FRIDGE BOTTLE

Material:Copper



Think Copper Think La Coppera