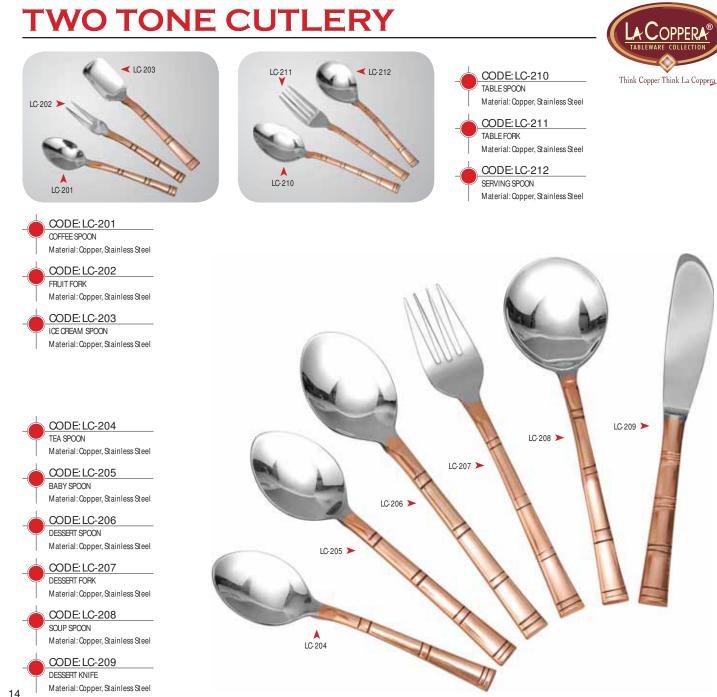

# **TWO TONE CUTLERY**

SLOTTED SPOON

Material: Copper, Stainless Steel

RICE SPOON

Material: Copper, Stainless Steel

< LC-221

CODE: LC-219 SPADE SPOON Material: Copper, Stainless Steel

CODE: LC-220