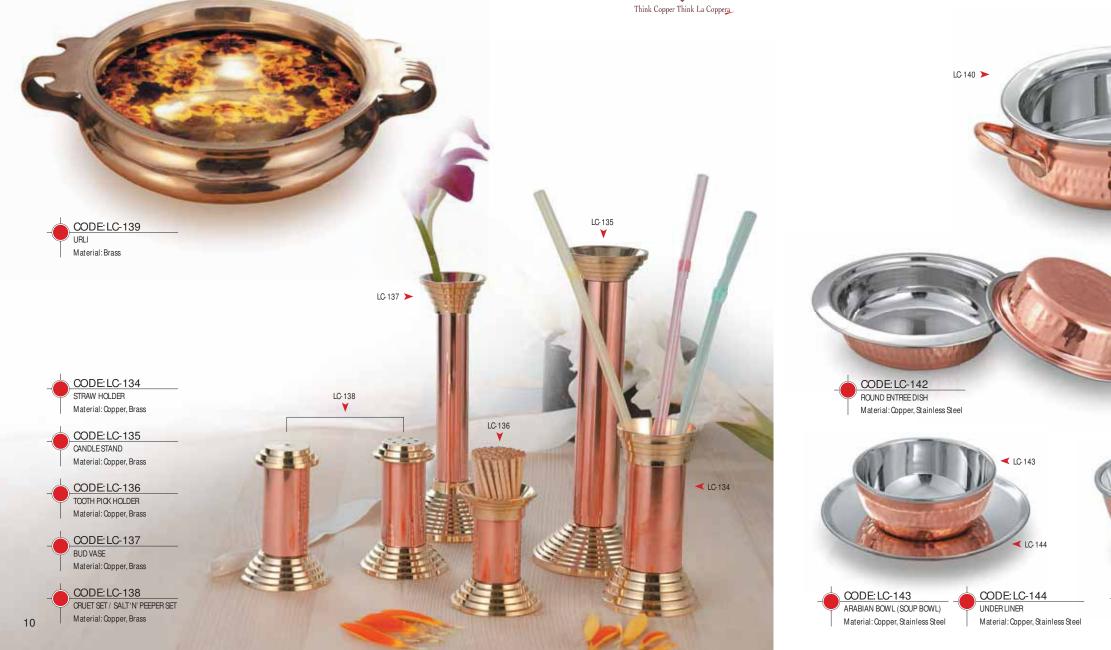

ss Steel



### **TABLEWARES**



OVAL PLATTER Material: Copper, Stainless Steel



CODE:LC-110

SIGRI / BURNER STAND-Designer Legs Material: Copper, Barss







SIGRI / BURNER STAND-Plain Material: Copper

# TABLEWARES









CODE: LC-113

BARBEQUE

Material: Copper





CODE: LC-116 AMRAPALI GLASS Material: Copper, Stainless Steel



CODE: LC-118 TAPPER GLASS Material: Copper, Stainless Steel

CODE: LC-114 ICE BUCKET Material: Copper, Stainless Steel, Brass Knob

TT



MUGLAI JUG Material: Copper, Brass

### **TABLEWARES**



## **TABLEWARES**

Think Copper Think La Coppera





CODE: LC-130 FULL PLATE Material: Copper, Stainless Steel





Material: Copper, Stainless Steel









CODE: LC-132 SAUCE POT Material: Copper, Stainless Steel

#### TABLE ACCESSORIES



## **TABLEWARES**





Think Copper Think La Coppera

CODE: LC-140 SERVING HANDI WITH HANDLE

Material: Copper, Stainless Steel, Brass

CODE: LC-141 SERVING KARAHI WITH HANDLE Material: Copper, Stainless Steel, Brass

🗲 LC-141









# **TWO TONE CUTLERY**



SLOTTED SPOON

Material: Copper, Stainless Steel

RICE SPOON

Material: Copper, Stainless Steel



< LC-221

CODE: LC-219 SPADE SPOON Material: Copper, Stainless Steel

CODE: LC-220

TABLE SPOON XL Material: Copper, Stainless Steel

CODE: LC-218 SERVING SPOON XL Material: Copper, Stainless Steel

LC-220

CODE: LC-221 GOLCHI

Material: Copper, Stainless Steel

## **AQUAWARES**

Water stored in copperware is the boon of life. Purified, it helps to regulate digestion and cadiac orders-the basis of good health. Our scriptures also recommended the drinking