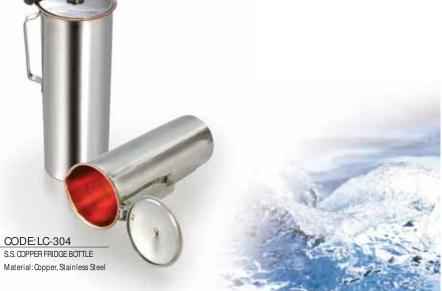

## **AQUAWARES**

Water stored in copperware is the boon of life. Purified, it helps to regulate digestion and cadiac orders-the basis of good health. Our scriptures also recommended the drinking of four glasses of water stored overnight in a copper utensil every morning.

# **AQUAWARES**

Material: Copper

CODE: LC-303

FRIDGE BOTTLE

Material:Copper

Think Copper Think La Coppera

S.S. COPPER GLASS Material: Copper, Stainless Steel

17