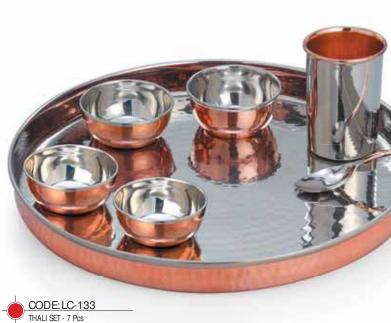

## **TABLEWARES**

Think Copper Think La Coppera

CODE: LC-130 FULL PLATE Material: Copper, Stainless Steel

Material: Copper, Stainless Steel

CODE: LC-132 SAUCE POT Material: Copper, Stainless Steel