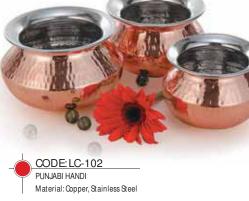

# **TABLEWARES**

Presenting a whole new range of copperware to revive the fabled charm of Indian hospitality. These glittering articles would surely add a vigour of pristine glory in all occasions of life.



CODE: LC-101 TAWA / ROUND PLATTER Material: Copper, Stainless Steel



LC-104 ≻







Material: Copper, Stainless Steel



### **TABLEWARES**



OVAL PLATTER Material: Copper, Stainless Steel



CODE:LC-110

SIGRI / BURNER STAND-Designer Legs Material: Copper, Barss







SIGRI / BURNER STAND-Plain Material: Copper

# TABLEWARES









CODE: LC-113

BARBEQUE

Material: Copper





CODE: LC-116 AMRAPALI GLASS Material: Copper, Stainless Steel



CODE: LC-118 TAPPER GLASS Material: Copper, Stainless Steel

CODE: LC-114 ICE BUCKET Material: Copper, Stainless Steel, Brass Knob

TT



MUGLAI JUG Material: Copper, Brass

### **TABLEWARES**



## **TABLEWARES**

Think Copper Think La Coppera





CODE: LC-130 FULL PLATE Material: Copper, Stainless Steel





Material: Copper, Stainless Steel









CODE: LC-132 SAUCE POT Material: Copper, Stainless Steel

##