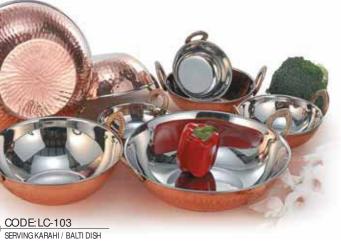

# **TABLEWARES**

Presenting a whole new range of copperware to revive the fabled charm of Indian hospitality. These glittering articles would surely add a vigour of pristine glory in all occasions of life.



CODE: LC-101 TAWA / ROUND PLATTER Material: Copper, Stainless Steel



LC-104 ≻







Material: Copper, Stainless Steel



### **TABLEWARES**



OVAL PLATTER Material: Copper, Stainless Steel



CODE:LC-110

SIGRI / BURNER STAND-Designer Legs Material: Copper, Barss







SIGRI / BURNER STAND-Plain Material: Copper

# TABLEWARES









CODE: LC-113

BARBEQUE

Material: Copper





CODE: LC-116 AMRAPALI GLASS Material: Copper, Stainless Steel



CODE: LC-118 TAPPER GLASS Material: Copper, Stainless Steel

CODE: LC-114 ICE BUCKET Material: Copper, Stainless Steel, Brass Knob

TT



MUGLAI JUG Material: Copper, Brass

### **TABLEWARES**



## **TABLEWARES**

Think Copper Think La Coppera





CODE: LC-130 FULL PLATE Material: Copper, Stainless Steel





Material: Copper, Stainless Steel









CODE: LC-132 SAUCE POT Material: Copper, Stainless Steel

#### TABLE ACCESSO