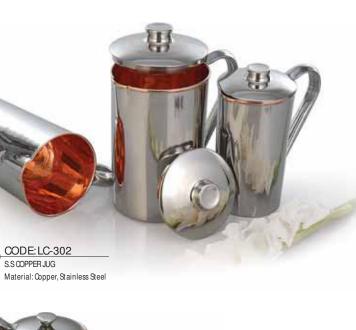

## **AQUAWARES**

Water stored in copperware is the boon of life. Purified, it helps to regulate digestion and cadiac orders-the basis of good health. Our scriptures also recommended the drinking of four glasses of water stored overnight in a copper utensil every morning.